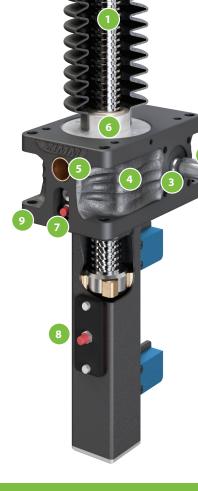

### **Lubrication ports:**

- 1 Trapezoidal spindle grease port
- 2 Ball screw spindle grease port
- 3 Translating version anti-escape/anti-rotation grease ports
- 4 Gearbox grease ports