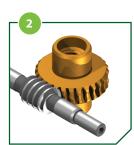

### Separate sealed gearbox and spindle lubrication system benefits:

- Separate spindle cavity allows for optimal spindle grease
- Separate gearbox cavity allows for optimal gearbox grease or oil
- No cross-contamination between lubricants
- Easy to maintain with no disassembly
- Easily accessible lubrication ports

Separate and sealed gearbox lubrication

Separate spindle lubrication

Easy spindle lubrication access

Multitude of installation options