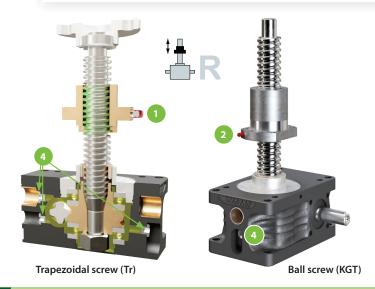

### **Lubrication ports:**

- 1 Trapezoidal spindle grease port
- 2 Ball screw spindle grease port
- 3 Translating version anti-escape/anti-rotation grease ports
- 4 Gearbox grease ports

### **Product Features**

Trapezoidal screw (Tr)

Safety nut SIFA (Tr)

Ball screw (KGT)

High-performance hardened and ground gears

Standard motor flange

**Corrosion resistant** 

Integrated pivot bearing