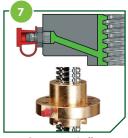

### **Lubrication ports:**

- 1 Trapezoidal spindle grease port
- 2 Ball screw spindle grease port
- 3 Translating version anti-escape/anti-rotation grease ports
- 4 Gearbox grease ports