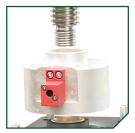

### **Lubrication ports:**

- 1 Trapezoidal spindle grease port
- 2 Ball screw spindle grease port
- 3 Translating version anti-escape/anti-rotation grease ports
- 4 Gearbox grease ports