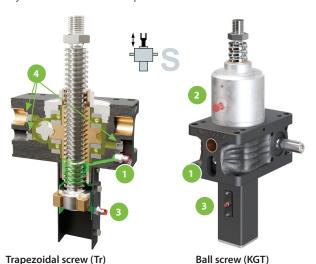

### **Lubrication ports:**

- 1 Trapezoidal spindle grease port
- 2 Ball screw spindle grease port
- 3 Translating version anti-escape/anti-rotation grease ports
- 4 Gearbox grease ports

### **Product Features**

Trapezoidal screw (Tr)

Safety nut SIFA (Tr)

Ball screw (KGT)

High-performance hardened and ground gears

Standard motor flange

**Corrosion resistant** 

Integrated pivot bearing