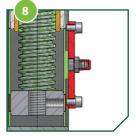

## Innovative - Lubrication Advantage

### Separate sealed gearbox and spindle lubrication system benefits:

- Separate spindle cavity allows for optimal spindle grease
- Separate gearbox cavity allows for optimal gearbox grease or oil
- No cross-contamination between lubricants
- Easy to maintain with no disassembly
- Easily accessible lubrication ports

### **Lubrication ports:**

- 1 Trapezoidal spindle grease port
- 2 Ball screw spindle grease port
- 3 Translating version anti-escape/anti-rotation grease ports
- 4 Gearbox grease ports